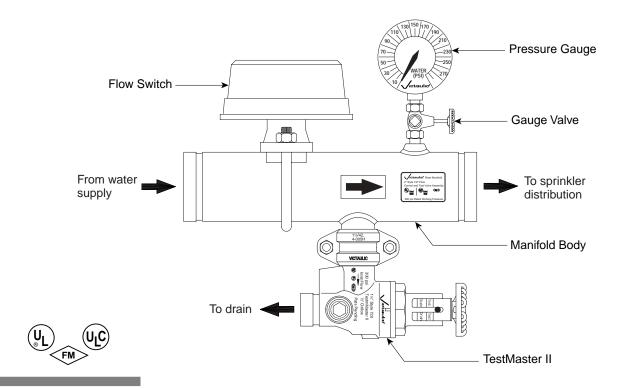

The riser manifold assembly includes the manifold body, a UL/ULC Listed and FM Approved flow switch, a pressure gauge, and a Style 720 TestMaster™ II Alarm Test Module with a standard ½ - inch orifice.

#### INSTALLATION

- 1. Install the riser manifold assembly into the system with the flow direction arrow pointing to the sprinkler distribution, as shown above. Use Victaulic grooved pipe couplings of the same nominal size as the manifold assembly. Follow the installation instructions for the coupling selected (Style 005, Style 07, Style 75, Style 77, etc.).
- 2. Connect the outlet from the TestMaster II to the drain by using a Victaulic grooved pipe coupling. Follow the installation instructions for the coupling selected (Style 005, Style 07, Style 75, Style 77, etc.). The nominal drain size for 2 4-inch riser manifold assemblies is 1¼ inches. The nominal drain size for 4 6-inch riser manifold assemblies is 2 inches.
- **3.** Apply thread sealant to the pressure gauge's threads, and install it into the gauge valve of the riser manifold assembly. Make sure the face of the gauge is visible.
- **4.** Open the gauge valve.
- **5.** Connect the water-flow detector to the alarm system in accordance with the instructions supplied.
- **6.** During pressure testing, check for leaks at all connections and correct, if necessary.

® Registered Trademark of Victaulic

**7.** Verify the correct operation of the water-flow detector.