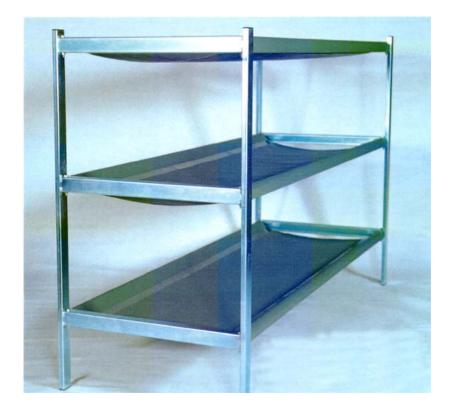

## Applications

The SB-2 Shelter Bed System is designed for use in Civil Defence and military shelters.

## Specification

Manufacturer of SB-2 shelter bed system is Temet, Helsinki Finland.

The SB-2 shelter bed system comprises three beds and a frame forming a three-bunk bed.

The bed frame is made of electroplated steel and the beds are made of durable elastic and fire retardant PVC-fabric.

## **Design criteria**

The SB-2 shelter bed system is primarily designed for applications where the usage of floor space has to be optimized. Due to the minimum space requirement when packed for storage, the shelter bed system is particularly suitable for Civil Defence shelters that are often being used for other purposes during the peace time.

The SB-2 is a stable, very light and compact structure fitting into a minimum space when packed for storage. Deployment is fast and can be done without any special tools.

The floor space for one shelter bed system while stored is only  $0.2 \text{ m}^2$ . When deployed, the shelter bed system requires  $1.5 \text{ m}^2$  of floor space.