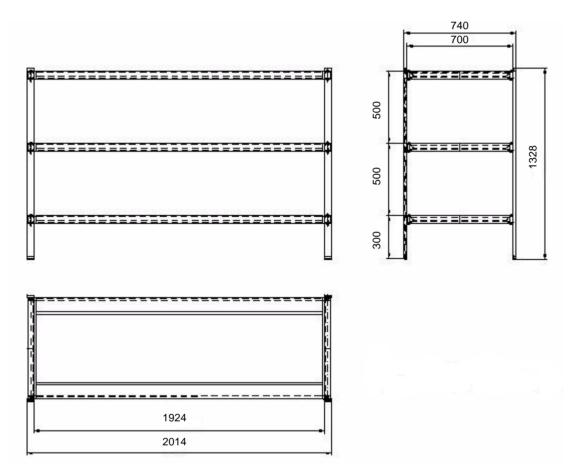

SB-1 Shelter Bed System dimensions

Design - Production – Installation – Maintenance - Consultation

temet.com