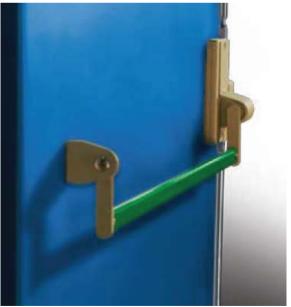

Fire resistance of HPO Door is fire tested and approved as  $EI_2$  45 and E 60 according the new European standard EN 1634-1.

The HPO Fire and Blast Door is equipped with user friendly handle which operates a dedicated latching system closing the door to the frame from all sides, at the same time preventing latch breaks due to misuse.

• Screw-fastening frame with cover lists, made of galvanized steel.

Surface treatment; primed. Several colour options available

Lift-up steel hinges

- Fittings for lock cylinder
- Reinforcements for door closer and puller
- Cover caps for fastening holes
- Panic bar or handle inside and handle on outside