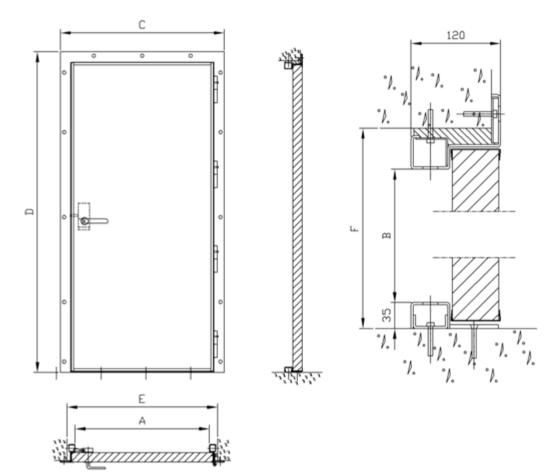

## **HPO Door dimensions**

The door is manufactured in stock sizes of 900 x 2000 mm and 1200 x 2000 mm (approx. 3 x 6.5 ft and 4 x 6.5 ft) of free door opening and is also available tailored to customer's specifications.

|               | Dimensions [mm] |        |                        |      |                 |      |
|---------------|-----------------|--------|------------------------|------|-----------------|------|
| Door type     | Clear c         | pening | Frame outer dimensions |      | Opening in wall |      |
|               | А               | В      | С                      | D    | Е               | F    |
| HPO-900x2000  | 900             | 2000   | 1100                   | 2150 | 1010            | 2090 |
| HPO-1200x2000 | 1200            | 2000   | 1400                   | 2150 | 1310            | 2090 |